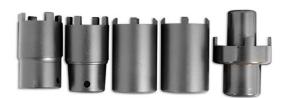

## **Specialist Socket Set - Mercedes Benz**

Castellated Socket Set 1/2"D. For use on Mercedes-Benz differentials, front axles, wheel bearings, rear axle drive flange. Applications: G Class (W460/W461/463/W116/W123/W107/W114/W115/W116. Packed in blow mould case.

## **Additional Information**

- 5 pc x 1/2"D
- · For use on Mercedes-Benz differentials, front axles, wheel bearings, rear axle (W126) drive flange
- Applications include: G Class (W460/W461/463/W116/W123/W107/W114/W115/W116
- · Supplied in a blow mould case
- · Manufactured from Chrome Molybdenum