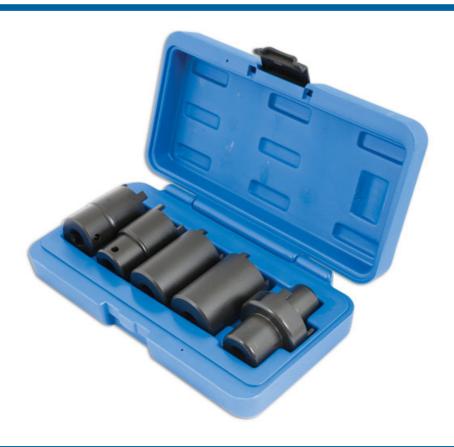

## **Specialist Socket Set - Mercedes Benz**

Castellated Socket Set 1/2"D. For use on Mercedes-Benz differentials, front axles, wheel bearings, rear axle drive flange. Applications: G Class (W460/W461/463/W116/W123/W107/W114/W115/W116. Packed in blow mould case.

## **Additional Information**

- 5 pc x 1/2"D
- · For use on Mercedes-Benz differentials, front axles, wheel bearings, rear axle (W126) drive flange
- Applications include: G Class (W460/W461/463/W116/W123/W107/W114/W115/W116
- · Supplied in a blow mould case
- · Manufactured from Chrome Molybdenum