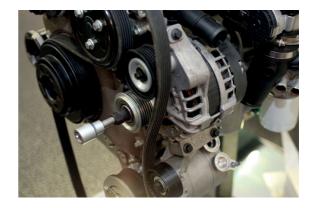

## Alternator Tool Set 13pc

A comprehensive range of tools for removing alternator freewheel pulleys on Bosch and Magneti Marelli type alternators.

## **Additional Information**

- Alternator tools, suitable for use on Audi, BMW, Fiat, Ford, Mercedes-Benz, Renault, Seat and Volkswagen.
- Set includes: M10 Spline x 1/2"D, T50 Star\* x 1/2"D for Bosch alternators; Hex 8mm and 10mm; Spline M8 and M10; Star\* T40 and T50. •