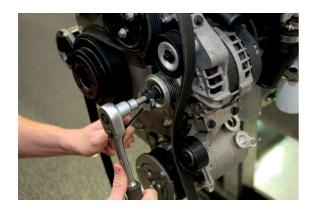

## Alternator Tool Set 13pc

A comprehensive range of tools for removing alternator freewheel pulleys on Bosch and Magneti Marelli type alternators.

## **Additional Information**

- Alternator tools, suitable for use on Audi, BMW, Fiat, Ford, Mercedes-Benz, Renault, Seat and Volkswagen.
- Set includes: M10 Spline x 1/2"D, T50 Star\* x 1/2"D for Bosch alternators; Hex 8mm and 10mm; Spline M8 and M10; Star\* T40 and T50. •