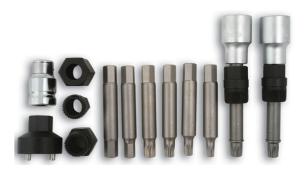

## **Additional Information**

- Alternator tools, suitable for use on Audi, BMW, Fiat, Ford, Mercedes-Benz, Renault, Seat and Volkswagen.
- Set includes: M10 Spline x 1/2"D, T50 Star\* x 1/2"D for Bosch alternators; Hex 8mm and 10mm; Spline M8 and M10; Star\* T40 and T50. •

LASER Kamasa Gunson Connect

- 2 adaptors suitable for both Bosch and Magneti Marelli alternators, 1/2"D to Hex adaptor and 2 x pulley connectors.
- Complete with blow mould case for storage.

http://lasertools.co.uk/product/4213