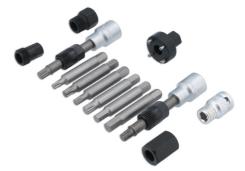

## Alternator Tool Set 13pc

A comprehensive range of tools for removing alternator freewheel pulleys on Bosch and Magneti Marelli type alternators.

## **Additional Information**

- Alternator tools, suitable for use on Audi, BMW, Fiat, Ford, Mercedes-Benz, Renault, Seat and Volkswagen.
- Set includes: M10 Spline x 1/2"D, T50 Star\* x 1/2"D for Bosch alternators; Hex 8mm and 10mm; Spline M8 and M10; Star\* T40 and T50. •

LASER Kamasa Gunson Connect

- 2 adaptors suitable for both Bosch and Magneti Marelli alternators, 1/2"D to Hex adaptor and 2 x pulley connectors.
- Complete with blow mould case for storage.

http://lasertools.co.uk/product/4213