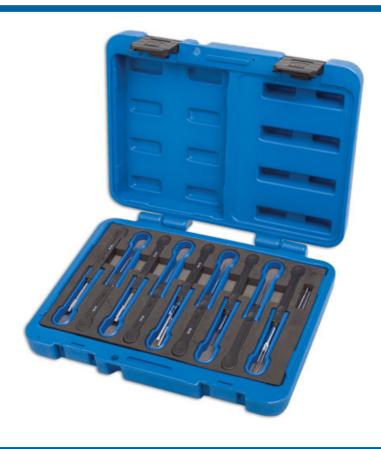

## **Universal Terminal Tool Kit 12pc**

For damage free releasing of plug type connectors with folding handles/sheaths to protect the user and the fine precision tips. Blow mould case supplied with positional insert for easy identification of missing tools. For use on Ford, BMW, Mercedes-Benz, Opel, Volkswagen, Fiat, Man, Saab, Renault, Chrysler, Porsche, PSA, Skoda, Audi, Mazda, Toyota. Three of the handles are spring loaded for use with the round connectors supplied.

## **Additional Information**

- · For damage free, releasing of plug type connectors.
- Supplied with positional insert for easy identification of missing tools.
- Three of the handles are spring loaded for use with the round connectors supplied.
- For use on a range of vehicles including Ford, BMW Mercedes-Benz, Opel, Volkswagen, Fiat, Man, Saab, Renault, Chrysler, Porsche, PSA, Skoda, Audi, Mazda, Toyota, Vauxhall & Volvo.
- · Folding handles/sheaths to protect the user and the fine precision tips.