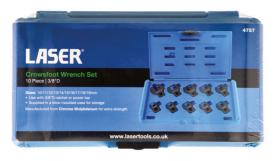

## Crows Foot Wrench Set 3/8D 10pc

A heavy duty ten piece set of 3/8"D crows foot wrenches in a full range of sizes from 10mm to 19mm, for use with extension bar and ratchet. The wrenches are manufactured from chrome molybdenum with a black finish for strength and durability and are presented in a fitted case for safe storage. A quality set designed for professional automotive use.

## **Additional Information**

- Sizes: 10, 11, 12, 13, 14, 15, 16, 17, 18 and 19mm.
- Specifically designed for use with 3/8"D extension.
- Manufactured from chrome molybdenum with black finish.
- Supplied in a blow mould storage case.
- Larger set also available. Please see Laser Part No. 4713 (1/2"D set).