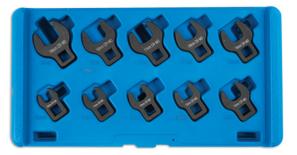

## Crows Foot Wrench Set 3/8D 10pc

A heavy duty ten piece set of 3/8"D crows foot wrenches in a full range of sizes from 10mm to 19mm, for use with extension bar and ratchet. The wrenches are manufactured from chrome molybdenum with a black finish for strength and durability and are presented in a fitted case for safe storage. A quality set designed for professional automotive use.

## **Additional Information**

- Sizes: 10, 11, 12, 13, 14, 15, 16, 17, 18 and 19mm.
- Specifically designed for use with 3/8"D extension.
- Manufactured from chrome molybdenum with black finish.
- Supplied in a blow mould storage case.
- Larger set also available. Please see Laser Part No. 4713 (1/2"D set).