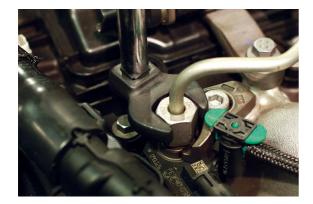

## Crows Foot Wrench Set 3/8D 10pc

A heavy duty ten piece set of 3/8"D crows foot wrenches in a full range of sizes from 10mm to 19mm, for use with extension bar and ratchet. The wrenches are manufactured from chrome molybdenum with a black finish for strength and durability and are presented in a fitted case for safe storage. A quality set designed for professional automotive use.