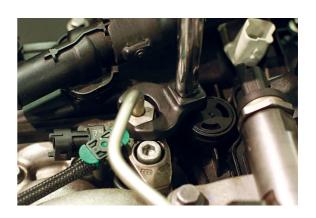

## Crows Foot Wrench Set 3/8D 10pc

A heavy duty ten piece set of 3/8"D crows foot wrenches in a full range of sizes from 10mm to 19mm, for use with extension bar and ratchet. The wrenches are manufactured from chrome molybdenum with a black finish for strength and durability and are presented in a fitted case for safe storage. A quality set designed for professional automotive use.