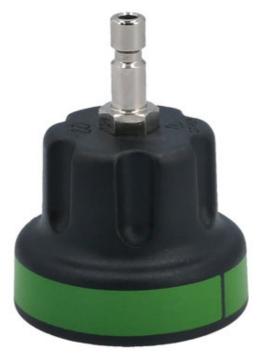

## **Radiator Test Cap - for BMW, MINI & Range Rover PHEV**

Radiator test cap for post 2008 MINI, post 2016 BMW and post 2022 Range Rover PHEV's.

## **Additional Information**

Applications: N14 PSA engines fitted to MINI (from 2008). MINI Cooper, One, First & Cooper S (PSA N14/N12 engines, 2008 - 2010). BMW (from 2016).

LASER Kamasa Gunson Connect

- Applications: Range Rover PHEV, Range Rover Sport PHEV, Range Rover Velar PHEV from 2022. ٠
- Cap No 22 (screw on type). •
- Use with Laser Cooling System Pressure Test Kit (Part No. 5614) or other common pressure test kits.