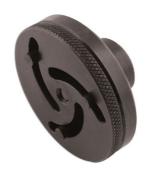

## Adjustable EPB Brake Adaptor 3 Pin 3/8"D

Adjustable 3 pin EPB adaptor with 3/8"D.

## **Additional Information**

- 3 pin Adjustable wind back brake adaptor with 3/8"D.
- · Use in conjunction with appropriate electronic park brake reset equipment where required.
- Applications: BMW: E89, F10, F11, F12, F13, F18 and F25; Mini; VAG: A4, S4, A5, S5, A6, S6, A8 and S8; VW Passat 3C, Passat CC and Tiguan; Renault: Grande Scenic; Volvo: S60, S80, V60, V70, XC60 and XC70.
- For use with Laser Part Nos. 1314, 5751 and 6329.
- · Made in Sheffield. UK Registered design.