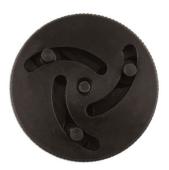

## Adjustable EPB Brake Adaptor 3 Pin 3/8"D

Adjustable 3 pin EPB adaptor with 3/8"D.

## **Additional Information**

- 3 pin Adjustable wind back brake adaptor with 3/8"D.
- · Use in conjunction with appropriate electronic park brake reset equipment where required.
- Applications: BMW: E89, F10, F11, F12, F13, F18 and F25; Mini; VAG: A4, S4, A5, S5, A6, S6, A8 and S8; VW Passat 3C, Passat CC and Tiguan; Renault: Grande Scenic; Volvo: S60, S80, V60, V70, XC60 and XC70.
- For use with Laser Part Nos. 1314, 5751 and 6329.
- · Made in Sheffield. UK Registered design.