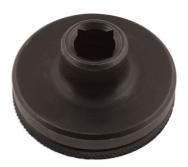

## Adjustable EPB Brake Adaptor 3 Pin 3/8"D

Adjustable 3 pin EPB adaptor with 3/8"D.

## **Additional Information**

- 3 pin Adjustable wind back brake adaptor with 3/8"D.
- · Use in conjunction with appropriate electronic park brake reset equipment where required.
- Applications: BMW: E89, F10, F11, F12, F13, F18 and F25; Mini; VAG: A4, S4, A5, S5, A6, S6, A8 and S8; VW Passat 3C, Passat CC and Tiguan; Renault: Grande Scenic; Volvo: S60, S80, V60, V70, XC60 and XC70.
- For use with Laser Part Nos. 1314, 5751 and 6329.
- · Made in Sheffield. UK Registered design.