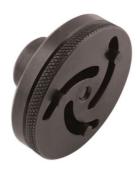

## Adjustable EPB Brake Adaptor 3 Pin 3/8"D

Adjustable 3 pin EPB adaptor with 3/8"D.

## **Additional Information**

- 3 pin Adjustable wind back brake adaptor with 3/8"D.
- · Use in conjunction with appropriate electronic park brake reset equipment where required.
- Applications: BMW: E89, F10, F11, F12, F13, F18 and F25; Mini; VAG: A4, S4, A5, S5, A6, S6, A8 and S8; VW Passat 3C, Passat CC and Tiguan; Renault: Grande Scenic; Volvo: S60, S80, V60, V70, XC60 and XC70.
- For use with Laser Part Nos. 1314, 5751 and 6329.
- · Made in Sheffield. UK Registered design.