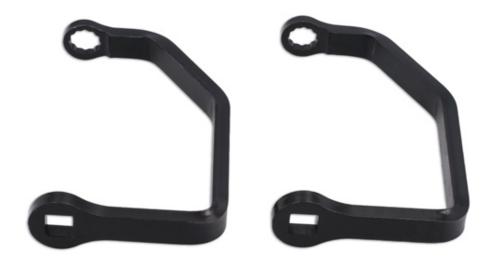

## **Crows Foot Wrench Set - for Ducati**

A pair of crows foot wrenches designed to fit Ducati cylinder head nuts. Applications are extensive with M14 being used on post 2005 machines and M15 used on 2002 to 2005 machines. The wrenches are specifically designed to be used with a 1/2"D torque wrench allowing tightening of the head nuts even with the engine in the frame. NOTE: Not designed for applications requiring over 75nm of torque. For removal of the head bolts, a suitable standard spanner must be used to initially slacken the nuts.

## **Additional Information**

- To allow the correct torqueing down of Ducati 14mm and 15mm cylinder head bolts.
- Size: 14mm/15mm in Bi-Hex (12 point) to give improved access. Fits both single and double Hex nuts.
- Equivalent to OEM 88713.2676 (14mm) and 88713.2096 (15mm). Use in accordance with OEM instructions.
- Sold as a pair and can be used with 1/2"D torque wrench. MAX. Torque: 75Nm.
- Made in Sheffield.