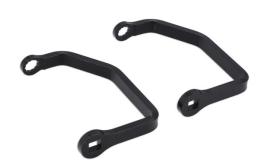

## **Crows Foot Wrench Set - for Ducati**

A pair of crows foot wrenches designed to fit Ducati cylinder head nuts. Applications are extensive with M14 being used on post 2005 machines and M15 used on 2002 to 2005 machines. The wrenches are specifically designed to be used with a 1/2"D torque wrench allowing tightening of the head nuts even with the engine in the frame. NOTE: Not designed for applications requiring over 75nm of torque. For removal of the head bolts, a suitable standard spanner must be used to initially slacken the nuts.

## **Additional Information**

- To allow the correct torqueing down of Ducati 14mm and 15mm cylinder head bolts.
- Size: 14mm/15mm in Bi-Hex (12 point) to give improved access. Fits both single and double Hex nuts.
- Equivalent to OEM 88713.2676 (14mm) and 88713.2096 (15mm). Use in accordance with OEM instructions.
- Sold as a pair and can be used with 1/2"D torque wrench. MAX. Torque: 75Nm.
- Made in Sheffield.