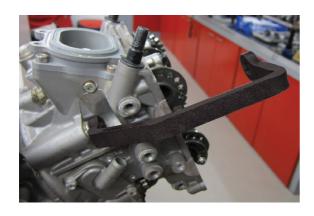

## **Crows Foot Wrench Set - for Ducati**

A pair of crows foot wrenches designed to fit Ducati cylinder head nuts. Applications are extensive with M14 being used on post 2005 machines and M15 used on 2002 to 2005 machines. The wrenches are specifically designed to be used with a 1/2"D torque wrench allowing tightening of the head nuts even with the engine in the frame. NOTE: Not designed for applications requiring over 75nm of torque. For removal of the head bolts, a suitable standard spanner must be used to initially slacken the nuts.