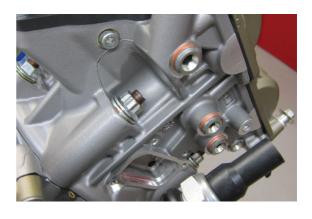

## **Crows Foot Wrench Set - for Ducati**

A pair of crows foot wrenches designed to fit Ducati cylinder head nuts. Applications are extensive with M14 being used on post 2005 machines and M15 used on 2002 to 2005 machines. The wrenches are specifically designed to be used with a 1/2"D torque wrench allowing tightening of the head nuts even with the engine in the frame. NOTE: Not designed for applications requiring over 75nm of torque. For removal of the head bolts, a suitable standard spanner must be used to initially slacken the nuts.

## **Additional Information**

- To allow the correct torqueing down of Ducati 14mm and 15mm cylinder head bolts.
- Size: 14mm/15mm in Bi-Hex (12 point) to give improved access. Fits both single and double Hex nuts.
- Equivalent to OEM 88713.2676 (14mm) and 88713.2096 (15mm). Use in accordance with OEM instructions.
- Sold as a pair and can be used with 1/2"D torque wrench. MAX. Torque: 75Nm.
- Made in Sheffield.