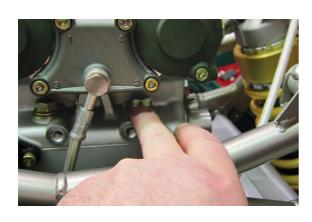

## **Crows Foot Wrench Set - for Ducati**

A pair of crows foot wrenches designed to fit Ducati cylinder head nuts. Applications are extensive with M14 being used on post 2005 machines and M15 used on 2002 to 2005 machines. The wrenches are specifically designed to be used with a 1/2"D torque wrench allowing tightening of the head nuts even with the engine in the frame. NOTE: Not designed for applications requiring over 75nm of torque. For removal of the head bolts, a suitable standard spanner must be used to initially slacken the nuts.

## **Additional Information**

- To allow the correct torqueing down of Ducati 14mm and 15mm cylinder head bolts.
- Size: 14mm/15mm in Bi-Hex (12 point) to give improved access. Fits both single and double Hex nuts.
- Equivalent to OEM 88713.2676 (14mm) and 88713.2096 (15mm). Use in accordance with OEM instructions.
- Sold as a pair and can be used with 1/2"D torque wrench. MAX. Torque: 75Nm.
- Made in Sheffield.