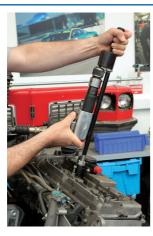

## **Diesel Injector Extractor with Air Hammer & Adaptors**

Diesel injector extractor and air hammer set, supplied with accessories and injector adaptors for removing most diesel injectors (also available without the air hammer, see Laser part no. 6264).

## **Additional Information**

- Professional air hammer with variable speed trigger, built in power regulator and quick change chuck. Delivers 2200 blows per minute (bpm)/ stroke length 98mm with air hose size 3/8" ID, air inlet size 1/4" BSP, average air consumption 4.0cfm.
- Diesel injector extractor allows effective transmission of impact force and vibration to any adaptor with a 5/8" UNF thread.
- Includes 7 diesel injector adaptors: Siemens (2), Denso, High Pressure M12, Delphi, M16 Denso and Bosch Dual Connector.
- Plus valve seal removal tool for Denso, off-line injector adaptor for access and a Bosch injector dismantling tool.
- · EU Registered Design. Made in Sheffield.