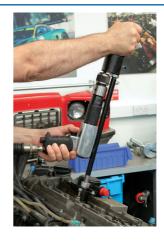

## **Diesel Injector Extractor with Air Hammer & Adaptors**

Diesel injector extractor and air hammer set, supplied with accessories and injector adaptors for removing most diesel injectors (also available without the air hammer, see Laser part no. 6264).

## **Additional Information**

- Professional air hammer with variable speed trigger, built in power regulator and quick change chuck. Delivers 2200 blows per minute (bpm)/ stroke length 98mm with air hose size 3/8" ID, air inlet size 1/4" BSP, average air consumption 4.0cfm.
- Diesel injector extractor allows effective transmission of impact force and vibration to any adaptor with a 5/8" UNF thread.
- Includes 7 diesel injector adaptors: Siemens (2), Denso, High Pressure M12, Delphi, M16 Denso and Bosch Dual Connector.
- Plus valve seal removal tool for Denso, off-line injector adaptor for access and a Bosch injector dismantling tool.
- · EU Registered Design. Made in Sheffield.