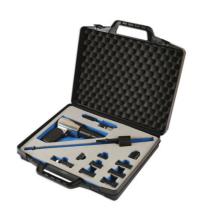

## **Diesel Injector Extractor with Air Hammer & Adaptors**

Diesel injector extractor and air hammer set, supplied with accessories and injector adaptors for removing most diesel injectors (also available without the air hammer, see Laser part no. 6264).

## **Additional Information**

- Professional air hammer with variable speed trigger, built in power regulator and quick change chuck. Delivers 2200 blows per minute (bpm)/ stroke length 98mm with air hose size 3/8" ID, air inlet size 1/4" BSP, average air consumption 4.0cfm.
- Diesel injector extractor allows effective transmission of impact force and vibration to any adaptor with a 5/8" UNF thread.
- Includes 7 diesel injector adaptors: Siemens (2), Denso, High Pressure M12, Delphi, M16 Denso and Bosch Dual Connector.
- Plus valve seal removal tool for Denso, off-line injector adaptor for access and a Bosch injector dismantling tool.
- · EU Registered Design. Made in Sheffield.