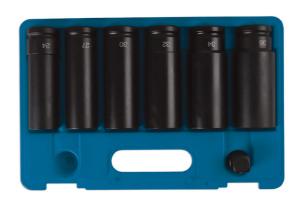

## Extra Deep Impact Socket Set 3/4"D 7pc

Extra deep 3/4" square drive impact socket set, Bi-Hex (12pt) profile. The seven piece set covers a range of larger sizes from 24mm to 36mm designed for commercial vehicle maintenance and servicing. The generous 120mm socket depth is particularly useful when access is limited. Supplied in a robust carry case for portable, organised tool storage.

## **Additional Information**

- Socket sizes: 24, 27, 30, 32, 34 and 36mm.
- 3/4"D x Bi-Hex (12pt) x 120mm deep.
- · Manufactured from chrome molybdenum with black phosphate finish.
- Supplied in a storage carry case (220mm x 315mm).
- Supplied with 3/4"D to 1/2"D impact drive adaptor, 45mm long. Part No. 3258