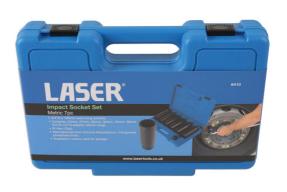

## Extra Deep Impact Socket Set 3/4"D 7pc

Extra deep 3/4" square drive impact socket set, Bi-Hex (12pt) profile. The seven piece set covers a range of larger sizes from 24mm to 36mm designed for commercial vehicle maintenance and servicing. The generous 120mm socket depth is particularly useful when access is limited. Supplied in a robust carry case for portable, organised tool storage.

## **Additional Information**

- Socket sizes: 24, 27, 30, 32, 34 and 36mm.
- 3/4"D x Bi-Hex (12pt) x 120mm deep.
- · Manufactured from chrome molybdenum with black phosphate finish.
- Supplied in a storage carry case (220mm x 315mm).
- Supplied with 3/4"D to 1/2"D impact drive adaptor, 45mm long. Part No. 3258