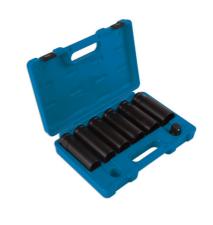

## Extra Deep Impact Socket Set 3/4"D 7pc

Extra deep 3/4" square drive impact socket set, Bi-Hex (12pt) profile. The seven piece set covers a range of larger sizes from 24mm to 36mm designed for commercial vehicle maintenance and servicing. The generous 120mm socket depth is particularly useful when access is limited. Supplied in a robust carry case for portable, organised tool storage.

## **Additional Information**

- Socket sizes: 24, 27, 30, 32, 34 and 36mm.
- 3/4"D x Bi-Hex (12pt) x 120mm deep.
- · Manufactured from chrome molybdenum with black phosphate finish.
- Supplied in a storage carry case (220mm x 315mm).
- Supplied with 3/4"D to 1/2"D impact drive adaptor, 45mm long. Part No. 3258