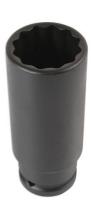

## Extra Deep Impact Socket Set 3/4"D 7pc

Extra deep 3/4" square drive impact socket set, Bi-Hex (12pt) profile. The seven piece set covers a range of larger sizes from 24mm to 36mm designed for commercial vehicle maintenance and servicing. The generous 120mm socket depth is particularly useful when access is limited. Supplied in a robust carry case for portable, organised tool storage.

## **Additional Information**

- Socket sizes: 24, 27, 30, 32, 34 and 36mm.
- 3/4"D x Bi-Hex (12pt) x 120mm deep.
- · Manufactured from chrome molybdenum with black phosphate finish.
- Supplied in a storage carry case (220mm x 315mm).
- Supplied with 3/4"D to 1/2"D impact drive adaptor, 45mm long. Part No. 3258