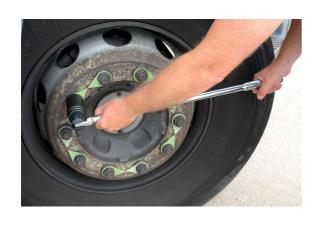

## Extra Deep Impact Socket Set 3/4"D 7pc

Extra deep 3/4" square drive impact socket set, Bi-Hex (12pt) profile. The seven piece set covers a range of larger sizes from 24mm to 36mm designed for commercial vehicle maintenance and servicing. The generous 120mm socket depth is particularly useful when access is limited. Supplied in a robust carry case for portable, organised tool storage.