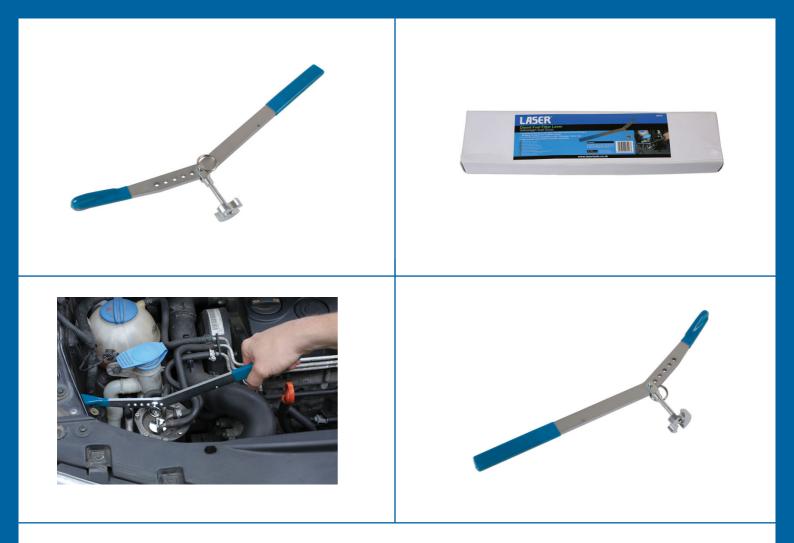

## **Diesel Fuel Filter Lever - for VAG**

The Diesel Fuel Filter lever has been designed to allow the re-assembly of the filter housing without bending or damaging the gasket face or gasket material.

## **Additional Information**

- For 2.0 TDI common rail engines equipped with UFI paper diesel fuel filter elements
- · Applications: Audi, Volkswagen, Skoda, Seat
- Time and cost saving
- Helps ensures correct fitment of fuel filter housing top
- ٠ It has been found that the UFI type filter housing is easily misaligned on re-assemble allowing an air leak to occur which can, not only allow some fuel leakage but can also allow air into the fuel system, which in turn, has a detrimental effect on the running of the engine