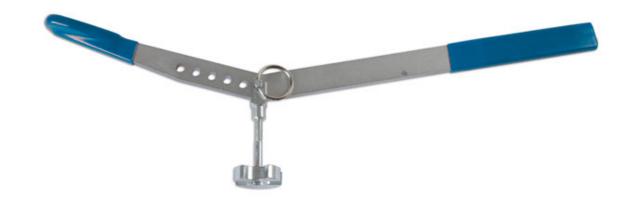

## **Diesel Fuel Filter Lever - for VAG**

The Diesel Fuel Filter lever has been designed to allow the re-assembly of the filter housing without bending or damaging the gasket face or gasket material.

## **Additional Information**

- For 2.0 TDI common rail engines equipped with UFI paper diesel fuel filter elements
- · Applications: Audi, Volkswagen, Skoda, Seat
- Time and cost saving
- Helps ensures correct fitment of fuel filter housing top
- ٠ It has been found that the UFI type filter housing is easily misaligned on re-assemble allowing an air leak to occur which can, not only allow some fuel leakage but can also allow air into the fuel system, which in turn, has a detrimental effect on the running of the engine